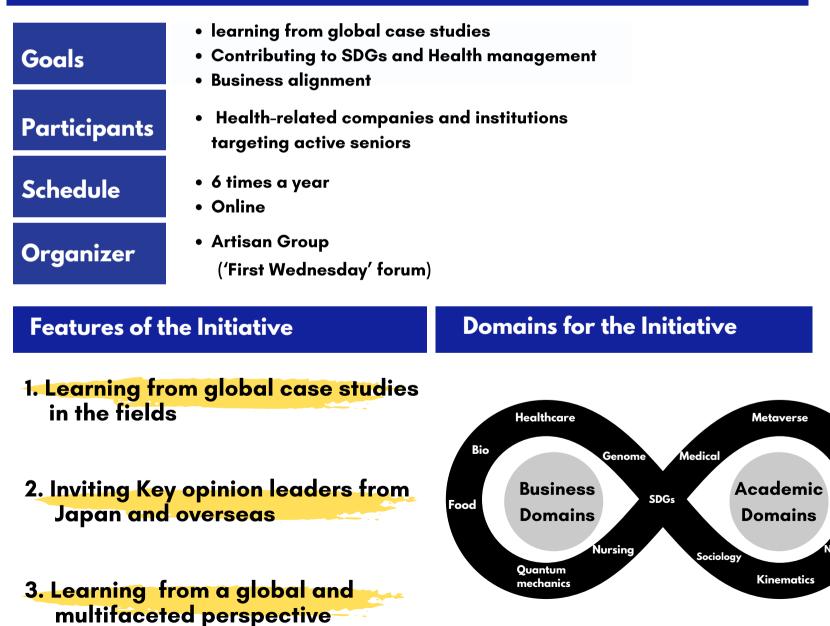

#### Summary of the Initiative

## **Integrated Healthcare Initiative**

A multifaceted mutual learning platform that transcends the barriers of industry, specialty, and country

#### Organizer of the Initiative

First Wednesday is an exclusive business forum for the management from multinational companies and professional firms. Members include leaders from top management, business owners, and top runners in global corporations and markets.

#### Schedule